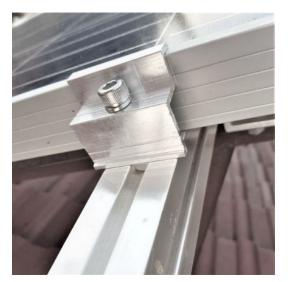

### PV MOUNTING SOLUTIONS

Aluminum rails and galvanized adjustable roof securing brackets are used to mount the PV panels. This allows for a neet long-lasting installation. Mid Clamps and End- Clamps are secured from the top and are easily accessible for maintenance and replacement. PV cables are routed through the roof wherever possible. On flat concrete roofs, we make use of concrete ballast blocks to prevent drilling into the roof.

#### MOUNTING BRACKETS

**Roof Hookes** 

PV securing clamps

Cable Trunking

Mounting Rails

PV Cables are wired through Fused String boxes for easy maintenance, isolation & protection.

Battery DC cables are wired through a fused DC breaker to the Inverter.