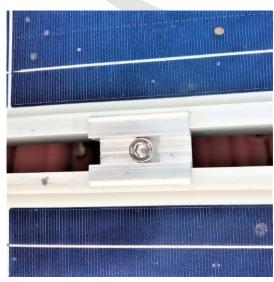

### PV MOUNTING SOLUTIONS

Aluminum rails and galvanized adjustable roof securing brackets are used to mount the PV panels. This allows for a neet long-lasting installation. Mid Clamps and End- Clamps are secured from the top and are easily accessible for maintenance and replacement. PV cables are routed through the roof wherever possible. On flat concrete roofs, we make use of concrete ballast blocks to prevent drilling into the roof.

#### MOUNTING BRACKETS

**Roof Hookes** 

PV securing clamps

Cable Trunking

Mounting Rails

PV Cables are wired through Fused String boxes for easy maintenance, isolation & protection.

Battery DC cables are wired through a fused DC breaker to the Inverter.