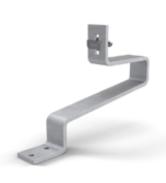

#### MOUNTING BRACKETS

**Roof Hookes** 

PV securing clamps

Cable Trunking

Mounting Rails

PV Cables are wired through Fused String boxes for easy maintenance, isolation & protection.

Battery DC cables are wired through a fused DC breaker to the Inverter.