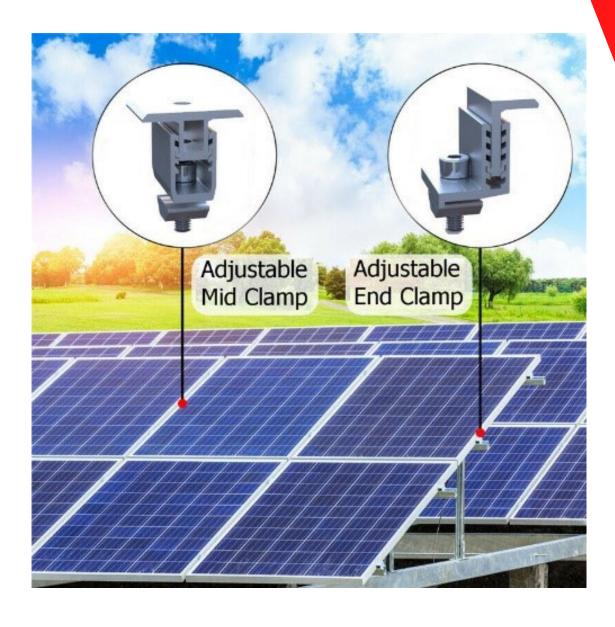

### PV MOUNTING SOLUTIONS

Aluminum rails and galvanized adjustable roof securing brackets are used to mount the PV panels. This allows for a neet long-lasting installation. Mid Clamps and End- Clamps are secured from the top and are easily accessible for maintenance and replacement. PV cables are routed through the roof wherever possible. On flat concrete roofs, we make use of concrete ballast blocks to prevent drilling into the roof.

#### MOUNTING BRACKETS

**Roof Hookes** 

PV securing clamps

Cable Trunking

Mounting Rails

PV Cables are wired through Fused String boxes for easy maintenance, isolation & protection.

Battery DC cables are wired through a fused DC breaker to the Inverter.