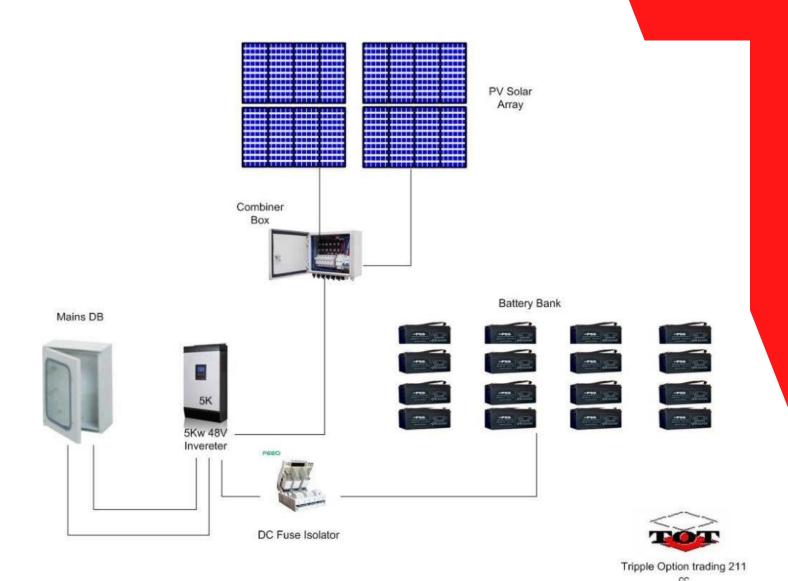

## INSTALLATION

Cables are routed through trunking to ensure a safe and neat installation.

Batteries are installed as close to the inverter as possible to cut down on cable lengths to minimize voltage loss. The same is done with the PV panels. The shorter the cables the better.

### PV MOUNTING SOLUTIONS

Aluminum rails and galvanized adjustable roof securing brackets are used to mount the PV panels. This allows for a neet long-lasting installation. Mid Clamps and End- Clamps are secured from the top and are easily accessible for maintenance and replacement. PV cables are routed through the roof wherever possible. On flat concrete roofs, we make use of concrete ballast blocks to prevent drilling into the roof.

#### MOUNTING BRACKETS

**Roof Hookes** 

PV securing clamps

Cable Trunking

Mounting Rails

PV Cables are wired through Fused String boxes for easy maintenance, isolation & protection.

Battery DC cables are wired through a fused DC breaker to the Inverter.