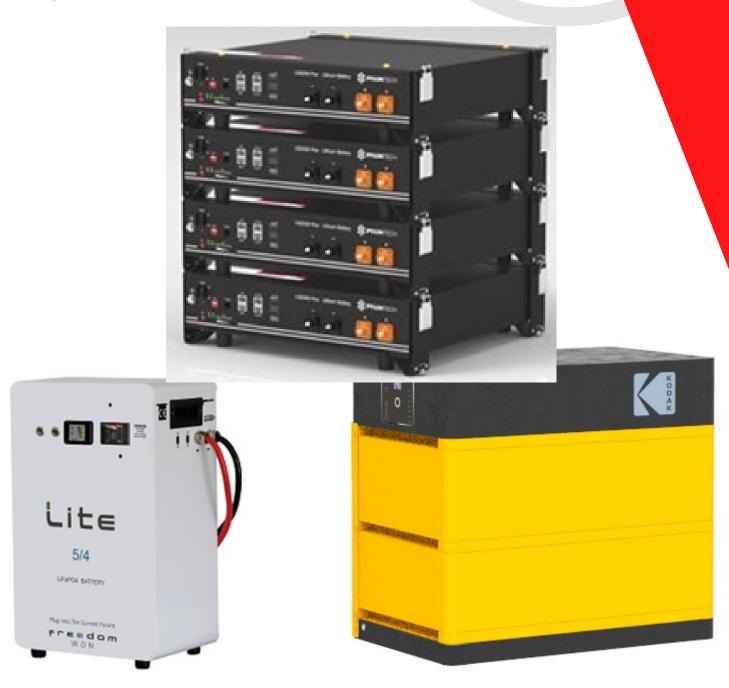

# BATTERY BACK-UP SOLUTIONS

GITER 2.56kWh, 25.6V/100Ah, GITER 2.56kWh, 51.2V/50Ah LFP battery LFP battery Fox ESS LVE2600 2.56kWh 48V Eco Battery

Pylon US2000B Plus 2.4kWh Li-Ion Battery ~ ~Pylon UP5000 4.8kWh Li-Ion Solar Battery 48V KODAK Force L1 Li-ion Battery 3.55kWh ~ ~KODAK Force-L1 24.85kWh

Freedom Won Lite Home 5/4 LiFePO4 Battery N ~Freedom Won Lite Commercial 200/160 HV Battery