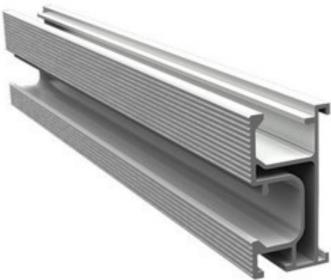

### PV MOUNTING SOLUTIONS

Aluminum rails and galvanized adjustable roof securing brackets are used to mount the PV panels. This allows for a neet long-lasting installation. Mid Clamps and End- Clamps are secured from the top and are easily accessible for maintenance and replacement. PV cables are routed through the roof wherever possible. On flat concrete roofs, we make use of concrete ballast blocks to prevent drilling into the roof.

#### MOUNTING BRACKETS

**Roof Hookes** 

PV securing clamps

Cable Trunking

Mounting Rails

PV Cables are wired through Fused String boxes for easy maintenance, isolation & protection.

Battery DC cables are wired through a fused DC breaker to the Inverter.