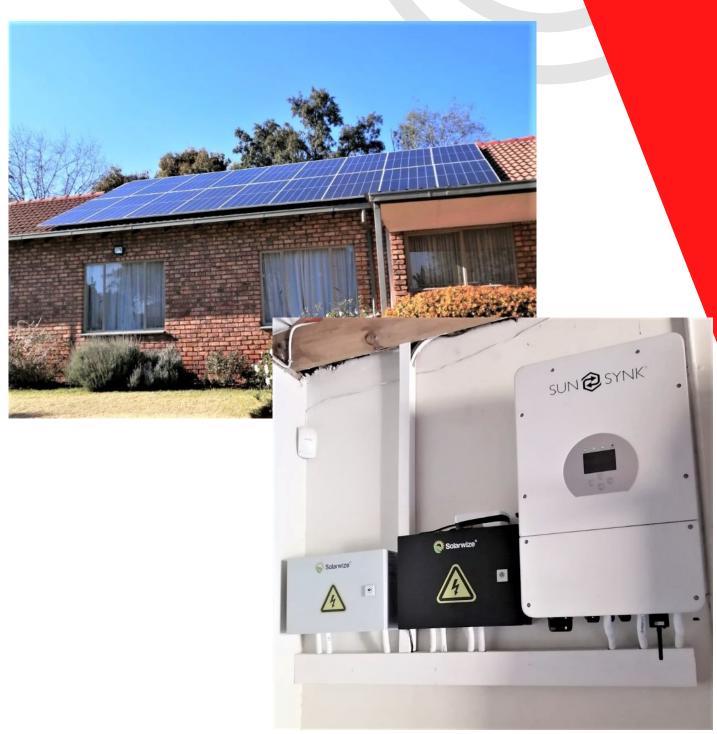

## INSTALLATION

Cables are routed through trunking to ensure a safe and neat installation.

Batteries are installed as close to the inverter as possible to cut down on cable lengths to minimize voltage loss. The same is done with the PV panels. The shorter the cables the better.

We can also supply Electrical COC certificates for the installation.